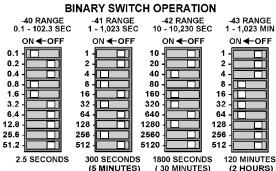

## **Programming Time Delay:**

Programming is accomplished through the use of a 10-position DIP-switch (two on Repeat Cycle functions). Each position is marked with a binary time increment. The required delay is selected by

moving the switch of each increment to the ON position & adding their corresponding values (see right).

LED Indicator: Red ON Steady--Relay Energized; OFF--Relay De-Energized

**Troubleshooting:** If the product fails to operate properly, check that all connections are correct per the diagram on the side of the product. Use the descriptions of how each function operates below as a guide to determine if the product is operating properly. If problems continue, contact Macromatic at 800-238-7474 for assistance.