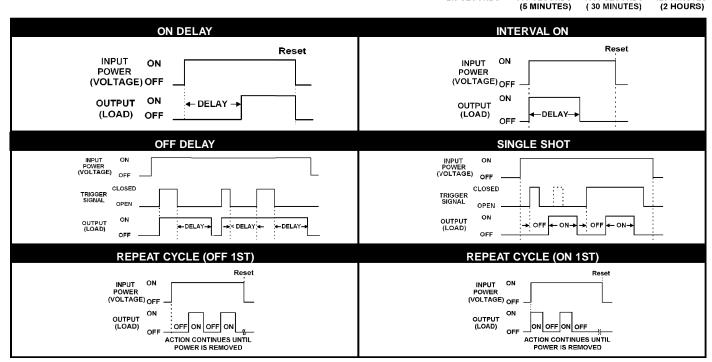

moving the switch of each increment to the ON position & adding their corresponding values (see right).

LED Indicator: Red ON Steady--Relay Energized; OFF--Relay De-Energized

**Troubleshooting:** If the product fails to operate properly, check that all connections are correct per the diagram on the side of the product. Use the descriptions of how each function operates below as a guide to determine if the product is operating properly. If problems continue, contact Macromatic at 800-238-7474 for assistance.