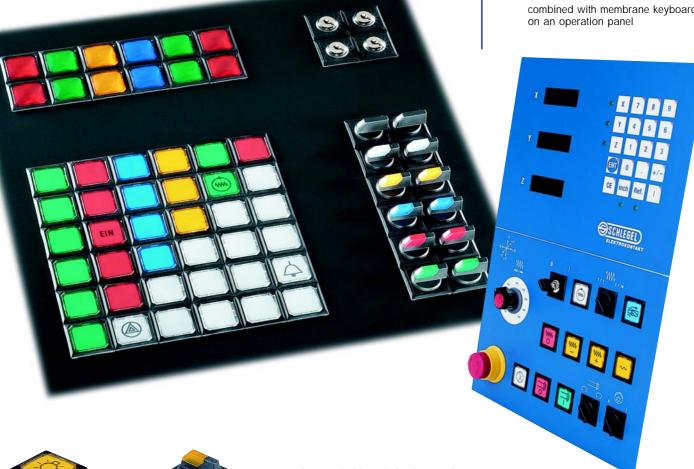

# **OKTRON-JUWEL**

Control Units of the OKTRON JUWEL series come into operation for modern created processing machines, for all machines with fully designed operating panels, meaning wherever the optical general impression is important.

#### OKTRON-JUWEL

combined with membrane keyboards

Georg Schlegel GmbH & Co. Elektrotechnische Fabrik D-88525 Dürmentingen Telefon 07371/502-0

07371/502 49 http://www.schlegel-ekontakt.de E-Mail: info@schlegel-ekontakt.de