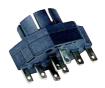

### Technical Data:

Rated voltage: 48V AC/DC

non-inductive max. current: 0.1A min. current: 0.01mA

Lamp: 60V

Lamp socket: T5.5K Lamp output: 1.2W max.

Georg Schlegel GmbH & Co. Elektrotechnische Fabrik D-88525 Dürmentingen Telefon 07371/502-0
Fax 07371/502 49