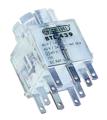

#### Technical Data:

acc. to VDE 0660 Ui~250V, Ith 6A acc. to VDE 0630 analogous EN 61058=IEC 1058 250V AC 6 (4) A

Lamp: 60V

Lamp socket: T5.5K / W2x4.6d Lamp output: 1.2 W max.

Electronic snap-action contact blocks of type series CTP... with soldering pins for PCBs