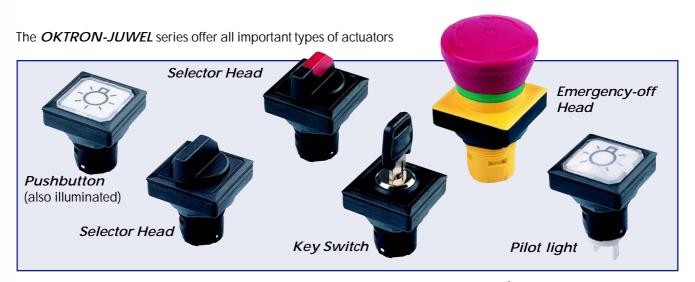

# **OKTRON-JUWEL**

Control Units of the OKTRON JUWEL series come into operation for modern created processing machines, for all machines with fully designed operating panels, meaning wherever the optical general impression is important.

Offers a great number of marking possibilities as many interchangeable nameplates are available.

International design award 1998 Baden-Württemberg.

Approvals:

Germany

Canada Norway

**Finland** 

Denmark

Sweden Det Norske Veritas