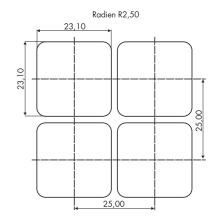

We have also applied for the approvals in the USA 🔊

(N)

(FI)

 $(\mathbf{D})$ (S)

NV:

Mounting dimensions: 23.1 x 23.1 mm, reduced mounting depth. The control units extend very little above the instrument panel (1.5 mm) thus being a real alternative to membrane keyboards.