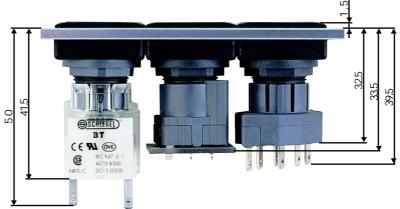

We have also applied for the approvals in the USA 🔊

(N)

(FI)

 $(\mathbf{D})$ (S)

NV:

Mounting dimensions: 23.1 x 23.1 mm, reduced mounting depth. The control units extend very little above the instrument panel (1.5 mm) thus being a real alternative to membrane keyboards.

## **OKTRON-JUWEL**

Mounting depth dimensions

The OKTRON-JUWEL series fit the following contact blocks

Standard contact blocks of type series B..., Fasten terminals 2.8 x 0.8 mm