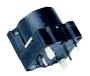

### Technical Data:

Rated voltage: 48V AC/DC non-inductive max. current: 0.1A

min. current: 0.1mA

Lamp: 60V

Lamp socket: T5.5K Lamp output: 1.2W max. Electronic contact blocks of the type series CT... with up to two change-over contacts, Fasten Terminals 2.8 x 0.8 mm