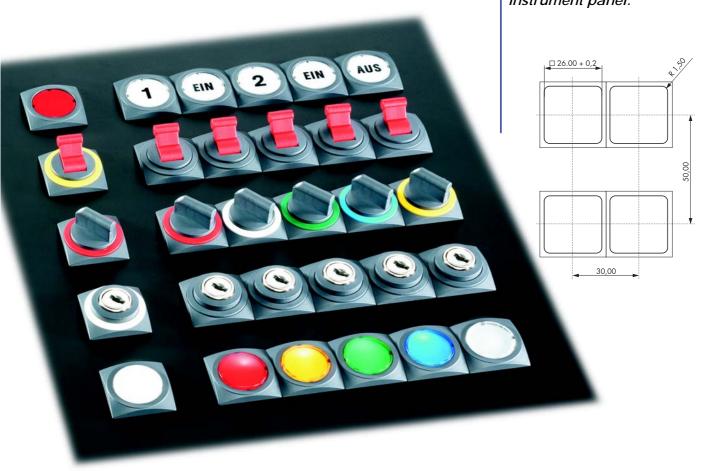

In order to come up to the modern claims of design we developped the new QUARTEX-R-JUWEL series. It especially distinguishes itself as it extends very little above the instrument panel and travels are clearly perceptible. The

coloured rings underline the formal originality and are a striking feature for communication and operation. These robust series make integrated designs possible.

Protection type IP 65 Protection class II

units extend flat above the instrument panel.

Georg Schlegel GmbH & Co. Elektrotechnische Fabrik D-88525 Dürmentingen Telefon 07371/502-0

Fax 07371/502 49 http://www.schlegel-ekontakt.de E-Mail: info@schlegel-ekontakt.de