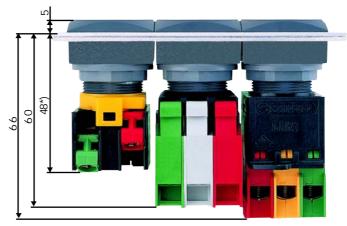

# QUARTEX-R-JUWEL

Mounting depth dimensions

\*) as illuminated push button 57 mm

The QUARTEX-R-JUWEL series fit the following contact blocks:

Standard contact blocks with screw connections for frontpanel mounting, type series ET...