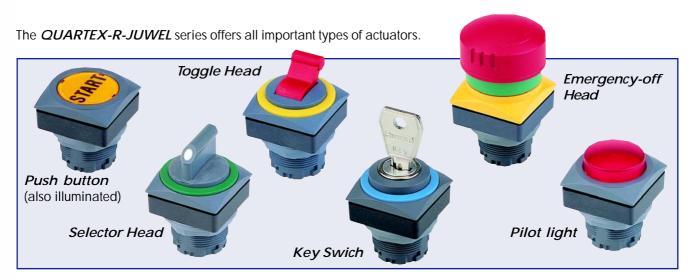

coloured rings underline the formal originality and are a striking feature for communication and operation. These robust series make integrated designs possible.

Protection type IP 65 Protection class II

Offers a great number of marking possibilities as many interchangeable nameplates are available.