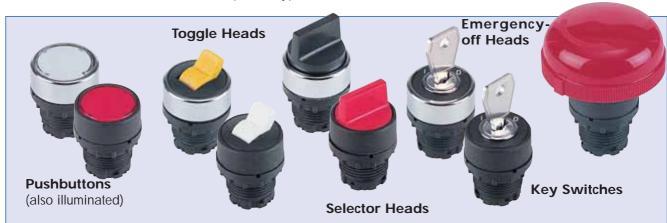

# **DUX-Standard**

The **DUX-Standard** series offer all important types of actuators.

The DUX-Standard series fit the following contact blocks:

Standard contact blocks with screw connections for frontpanel mounting, type series ET...

#### Offers a great number of individual marking possibilities.