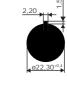

are often used to complete existing panels, for replacement purposes and especially in cases searching for budget-priced solutions.

### **Protection Type IP65**

The control units of the DUX-Standard series are hand-operated electrical components for mounting dia. 22.3 mm. They serve to switch auxiliary circuits and are used in processing and manufacturing machines, in the

shipbuilding industry, in the construction of rail vehicles, in cranes and elevators and in many other electrotechnical branches. The actuators are available in impact-proof plastics with black or charcoal front bezel, alternatively with chromed metallic front bezel.

#### Offers a great number of individual marking possibilities.

#### **Approvals**

(detailed information on request)



## **Mounting Dimensions:**











### **DUX Schaltgeräte GmbH**

Schönbachstr. 93 Postfach 271113 D-04299 Leipzig D-04291 Leipzig Phone +49 341 86872-0 +49 341 86872-33 Fax http://www.dux.de F-Mail: info@dux.de



# **DUX-Standard**

The **DUX-Standard** series offer all important types of actuators.





The DUX-Standard series fit the following contact blocks:

Standard contact blocks with screw connections for frontpanel mounting, type series ET...



**Technical Data:** finger protected connections acc.to VDE 0106 T100 and VBG 4. VDE 0660 sect. 200/EN60947-5-1 IEC 947-5-1 AC 15 A600; Ith: 10A 250 V AC/10(6)A; 400 V AC/6A

Modular contact system with screwless CAGE-CLAMP connecting system, type series DT...



**Technical Data:** finger protected connections acc.to VDE 0106 T100 and VBG 4. VDE 0630 sect. 1/EN 61