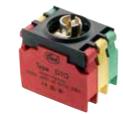

# **DUX-Standard**

The **DUX-Standard** series offer all important types of actuators.

The DUX-Standard series fit the following contact blocks:

Standard contact blocks with screw connections for frontpanel mounting, type series ET...

**Technical Data:** finger protected connections acc.to VDE 0106 T100 and VBG 4. VDE 0660 sect. 200/EN60947-5-1 IEC 947-5-1 AC 15 A600; Ith: 10A 250 V AC/10(6)A; 400 V AC/6A

Modular contact system with screwless CAGE-CLAMP connecting system, type series DT...