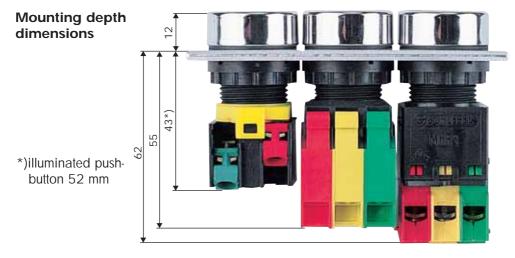

serve to switch auxiliary circuits and are used in processing and manufacturing machines, in the

shipbuilding industry, in the construction of rail vehicles, in cranes and elevators and in many other electrotechnical branches. The actuators are available in impact-proof plastics with black or charcoal front bezel, alternatively with chromed metallic front bezel.

#### Offers a great number of individual marking possibilities.

#### **Approvals**

(detailed information on request)



## **Mounting Dimensions:**











### **DUX Schaltgeräte GmbH**

Schönbachstr. 93 Postfach 271113 D-04299 Leipzig D-04291 Leipzig Phone +49 341 86872-0 +49 341 86872-33 Fax http://www.dux.de F-Mail: info@dux.de



# **DUX-Standard**

The **DUX-Standard** series offer all important types of actuators.





The DUX-Standard series fit the following contact blocks:

Standard contact blocks with screw connections for frontpanel mounting, type series ET...



**Technical Data:** finger protected connections acc.to VDE 0106 T100 and VBG 4. VDE 0660 sect. 200/EN60947-5-1 IEC 947-5-1 AC 15 A600; Ith: 10A 250 V AC/10(6)A; 400 V AC/6A

Modular contact system with screwless CAGE-CLAMP connecting system, type series DT...



**Technical Data:** finger protected connections acc.to VDE 0106 T100 and VBG 4. VDE 0630 sect. 1/EN 61058-1 IEC 1058-1 Category D 400 V AC/10(5)A

Modular contact system with screw connections for frontpanel and base plate mounting, type series MT...



Technical Data:

finger protected connections acc.to VDE 0106 T100 and VBG 4. VDE 0660 sect. 200/EN60947-5-1 IEC 947-5-1 AC 15