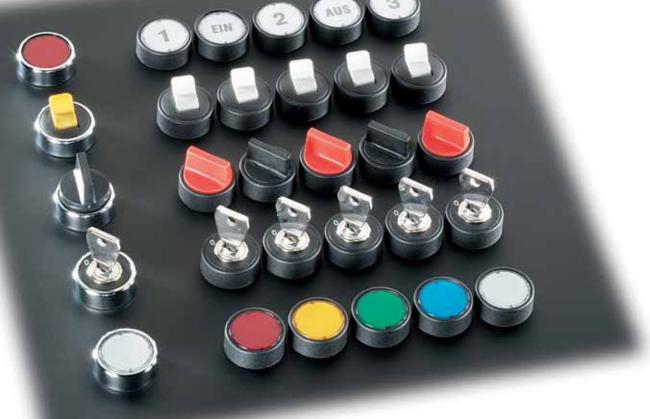

## **DUX-Standard**

Wherever the design of a control panel requires high robustness, a long life and secure function, the control units of the DUX-Standard series are the right ones. Their actuators are often used to complete existing panels, for replacement purposes and especially in cases searching for budget-priced solutions.

#### Offers a great number of individual marking possibilities.

# **DUX-Standard**

The **DUX-Standard** series offer all important types of actuators.

The DUX-Standard series fit the following contact blocks:

Standard contact blocks with screw connections for frontpanel mounting, type series ET...