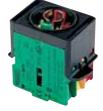

**Technical Data:** finger protected connections acc.to VDE 0106 T100 and VBG 4. VDE 0630 sect. 1/EN 61058-1 IEC 1058-1 Category D 400 V AC/10(5)A

Modular contact system with screw connections for frontpanel and base plate mounting, type series MT...

Technical Data:

finger protected connections acc.to VDE 0106 T100 and VBG 4. VDE 0660 sect. 200/EN60947-5-1 IEC 947-5-1 AC 15 A600; Ith: 16A 440 V AC/6(4)A; 250 V AC10(6)A