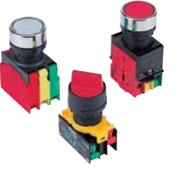

## **DUX-Standard**

Wherever the design of a control panel requires high robustness, a long life and secure function, the control units of the DUX-Standard series are the right ones. Their actuators are often used to complete existing panels, for replacement purposes and especially in cases searching for budget-priced solutions.

### **Protection Type IP65**

The control units of the DUX-Standard series are hand-operated electrical components for mounting dia. 22.3 mm. They serve to switch auxiliary circuits and are used in processing and manufacturing machines, in the

shipbuilding industry, in the construction of rail vehicles, in cranes and elevators and in many other electrotechnical branches. The actuators are available in impact-proof plastics with black or charcoal front bezel, alternatively with chromed metallic front bezel.