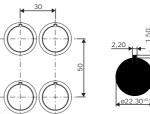

s are often used to complete existing panels, for replacement purposes and especially in cases searching for budget-priced solutions.

### **Protection Type IP65**

The control units of the DUX-Standard series are hand-operated electrical components for mounting dia. 22.3 mm. They serve to switch auxiliary circuits and are used in processing and manufacturing machines, in the

shipbuilding industry, in the construction of rail vehicles, in cranes and elevators and in many other electrotechnical branches. The actuators are available in impact-proof plastics with black or charcoal front bezel, alternatively with chromed metallic front bezel.

#### Offers a great number of individual marking possibilities.

#### **Approvals**

(detailed information on request)



## **Mounting Dimensions:**











### **DUX Schaltgeräte GmbH**

Schönbachstr. 93 Postfach 271113 D-04299 Leipzig D-04291 Leipzig Phone +49 341 86872-0 +49 341 86872-33 Fax http://www.dux.de F-Mail: info@dux.de



# **DUX-Standard**

The **DUX-Standard** series offer all important types of actuators.





The DUX-Standard series fit the following contact blocks:

Standard contact blocks with screw connections for frontpanel mounting, type series ET...



**Technical Data:** finger protected connections acc.to VDE 0106 T100 and VBG 4. VDE 0660 sect. 200/EN60947-5-1 IEC 947-5-1 AC 15 A600; Ith: 10A 250 V AC/10(6)A; 400 V AC/6A

Modular contact system with screwless CAGE-CLAMP connecting system, type series DT...



**Technical Data:** finger protected connections acc.to VDE 0106 T100 and VBG 4. VDE 0630 sect. 1/EN